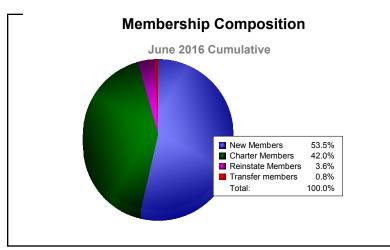

District 404 A1 As of June 2016 Cumulative

| Year      | New<br>Clubs | Dropped<br>Clubs | Gain/<br>Loss<br>Clubs | New<br>Members | Charter<br>Members | Reinstate<br>Members | Transfer<br>Members | Total<br>Member<br>Added | Total<br>Members<br>Dropped | Gain/<br>Loss<br>Members |
|-----------|--------------|------------------|------------------------|----------------|--------------------|----------------------|---------------------|--------------------------|-----------------------------|--------------------------|
| 2011-2012 | 10           | 0                | 10                     | 123            | 204                | 52                   | 1                   | 380                      | -91                         | 289                      |
| 2012-2013 | 9            | 0                | 9                      | 318            | 189                | 14                   | 0                   | 521                      | -193                        | 328                      |
| 2013-2014 | 10           | 0                | 10                     | 294            | 232                | 1                    | 2                   | 529                      | -299                        | 230                      |
| 2014-2015 | 10           | 0                | 10                     | 240            | 249                | 4                    | 7                   | 500                      | -306                        | 194                      |
| 2015-2016 | 7            | 0                | 7                      | 191            | 150                | 13                   | 3                   | 357                      | -314                        | 43                       |
| Average   | 9            | 0                | 9                      | 233            | 205                | 17                   | 3                   | 457                      | -241                        | 217                      |