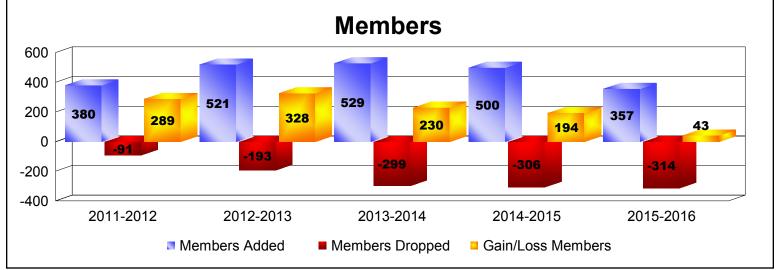

District 404 A1 As of June 2016 Cumulative

| Year      | New<br>Clubs | Dropped<br>Clubs | Gain/<br>Loss<br>Clubs | New<br>Members | Charter<br>Members | Reinstate<br>Members | Transfer<br>Members | Total<br>Member<br>Added | Total<br>Members<br>Dropped | Gain/<br>Loss<br>Members |
|-----------|--------------|------------------|------------------------|----------------|--------------------|----------------------|---------------------|--------------------------|-----------------------------|--------------------------|
| 2011-2012 | 10           | 0                | 10                     | 123            | 204                | 52                   | 1                   | 380                      | -91                         | 289                      |
| 2012-2013 | 9            | 0                | 9                      | 318            | 189                | 14                   | 0                   | 521                      | -193                        | 328                      |
| 2013-2014 | 10           | 0                | 10                     | 294            | 232                | 1                    | 2                   | 529                      | -299                        | 230                      |
| 2014-2015 | 10           | 0                | 10                     | 240            | 249                | 4                    | 7                   | 500                      | -306                        | 194                      |
| 2015-2016 | 7            | 0                | 7                      | 191            | 150                | 13                   | 3                   | 357                      | -314                        | 43                       |
| Average   | 9            | 0                | 9                      | 233            | 205                | 17                   | 3                   | 457                      | -241                        | 217                      |