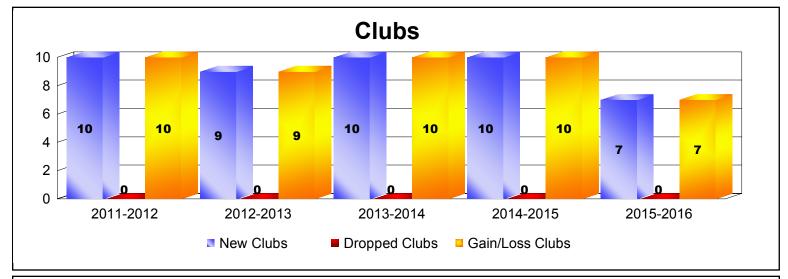

District 404 A1 As of June 2016 Cumulative

| Year      | New<br>Clubs | Dropped<br>Clubs | Gain/<br>Loss<br>Clubs | New<br>Members | Charter<br>Members | Reinstate<br>Members | Transfer<br>Members | Total<br>Member<br>Added | Total<br>Members<br>Dropped | Gain/<br>Loss<br>Members |
|-----------|--------------|------------------|------------------------|----------------|--------------------|----------------------|---------------------|--------------------------|-----------------------------|--------------------------|
| 2011-2012 | 10           | 0                | 10                     | 123            | 204                | 52                   | 1                   | 380                      | -91                         | 289                      |
| 2012-2013 | 9            | 0                | 9                      | 318            | 189                | 14                   | 0                   | 521                      | -193                        | 328                      |
| 2013-2014 | 10           | 0                | 10                     | 294            | 232                | 1                    | 2                   | 529                      | -299                        | 230                      |
| 2014-2015 | 10           | 0                | 10                     | 240            | 249                | 4                    | 7                   | 500                      | -306                        | 194                      |
| 2015-2016 | 7            | 0                | 7                      | 191            | 150                | 13                   | 3                   | 357                      | -314                        | 43                       |
| Average   | 9            | 0                | 9                      | 233            | 205                | 17                   | 3                   | 457                      | -241                        | 217                      |